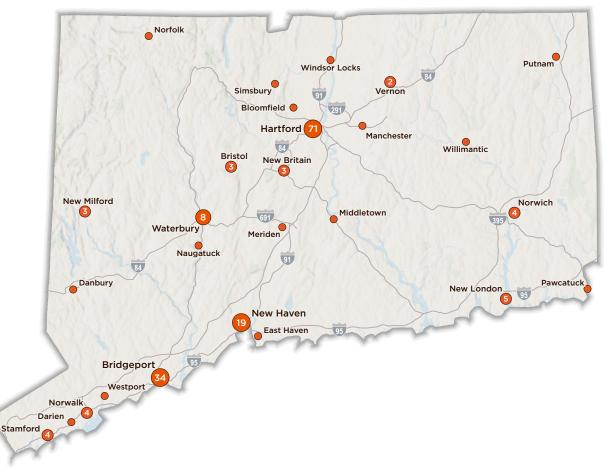

## Connecticut

### **Historic Tax Credit Projects, FY 2001-2022**

| Project Name                                                                            | Address                                                          | City       | Qualified    | Fiscal | Project    |
|-----------------------------------------------------------------------------------------|------------------------------------------------------------------|------------|--------------|--------|------------|
|                                                                                         |                                                                  |            | Expenses     | Year   | Use        |
| Connecticut General Life<br>Insurance Company<br>Headquarters (Cigna Wilde<br>Building) | 900 Cottage Grove Road                                           | Bloomfield | \$59,290,700 | 2010   | Multi-Use  |
| American Graphophone Factory                                                            | 1289 Railroad Avenue, 375<br>Howard Avenue, 437 Howard<br>Avenue | Bridgeport | \$65,333,085 | 2022   | Housing    |
| Hotel Barnum                                                                            | 140 Fairfield Avenue                                             | Bridgeport | \$7,956,347  | 2022   | Multi-Use  |
| Jayson Building                                                                         | 179-205 Middle Street                                            | Bridgeport | \$15,765,569 | 2021   | Multi-Use  |
| United Illuminating Company Building                                                    | 1115-1119 Broad Street                                           | Bridgeport | \$554,000    | 2018   | Office     |
| Security Building                                                                       | 1111-1127 Main Street                                            | Bridgeport | \$16,148,778 | 2017   | Housing    |
| E.E. Wheeler Building                                                                   | 1131-1137 Main Street                                            | Bridgeport | \$2,291,714  | 2017   | Multi-Use  |
| E. W. Harral Building                                                                   | 1105 Main Street                                                 | Bridgeport | \$1,559,508  | 2017   | Multi-Use  |
| Bridgeport City Market                                                                  | 114 State Street                                                 | Bridgeport | \$7,584,065  | 2015   | Housing    |
| Mechanics and Farmers<br>Savings Bank                                                   | 930 Main Street                                                  | Bridgeport | \$3,487,563  | 2015   | Housing    |
| Arcade Hotel & Mall                                                                     | 991-1019 Main Street                                             | Bridgeport | \$16,500,000 | 2011   | Multi-Use  |
| Frank Armstrong Block                                                                   | 64-72 Maple Street                                               | Bridgeport | \$1,000,000  | 2009   | Housing    |
| Barr's Block                                                                            | 588 East Main Street                                             | Bridgeport | \$850,199    | 2008   | Commercial |
| City Trust Main Office Building                                                         | 955-967 Main Street                                              | Bridgeport | \$20,000,000 | 2008   | Housing    |
| Erwin M. Jennings Garage                                                                | 277-281 Fairfield Avenue                                         | Bridgeport | \$2,308,753  | 2008   | Multi-Use  |
| Barr's Block                                                                            | 592 E. Main Street                                               | Bridgeport | \$850,199    | 2008   | Multi-Use  |
| Barr's Block                                                                            | 596 E. Main Street                                               | Bridgeport | \$850,199    | 2008   | Multi-Use  |
| Barr's Block                                                                            | 602 E. Main Street                                               | Bridgeport | \$850,199    | 2008   | Multi-Use  |
| Barr's Lock                                                                             | 606 E. Main Street                                               | Bridgeport | \$850,199    | 2008   | Multi-Use  |
| Barr's Block                                                                            | 612 E. Main Street                                               | Bridgeport | \$850,199    | 2008   | Multi-Use  |
| Wheeler Medical Building                                                                | 1179-1195 Main Street Aka<br>144 Golden Hill Street              | Bridgeport | \$11,250,000 | 2008   | Multi-Use  |
| George W. Richardson House                                                              | 331 Barnum Avenue                                                | Bridgeport | \$465,000    | 2005   | Housing    |
| D. M. Read Company Building                                                             | 1042 Broad Street                                                | Bridgeport | \$478,559    | 2005   | Housing    |
| William Court Apartments                                                                | 240 William Street                                               | Bridgeport | \$1,542,840  | 2005   | Housing    |
| Parkview Apartments                                                                     | 564 Kossuth Street                                               | Bridgeport | \$461,000    | 2004   | Housing    |
| Moses W. Redshaw House                                                                  | 401-3 Noble Avenue                                               | Bridgeport | \$180,000    | 2003   | Housing    |
| Barr / Bassett House                                                                    | 572 East Washington Avenue                                       | Bridgeport | \$280,000    | 2003   | Multi-Use  |
| Sterling Widows Home                                                                    | 354 Prospect Street                                              | Bridgeport | \$6,135,760  | 2002   | Housing    |
| Golden Hill Apartments                                                                  | 225 Golden Hill Street                                           | Bridgeport | \$1,600,000  | 2002   | Housing    |
| George A. Jennison House                                                                | 382 Barnum Avenue                                                | Bridgeport | \$108,000    | 2002   | Housing    |
| John L. Wessels / C. Morton<br>House                                                    | 269-71 Barnum Avenue                                             | Bridgeport | \$443,000    | 2002   | Housing    |
| Goldman & Schine Apartments                                                             | 554-6 Kossuth Street                                             | Bridgeport | \$200,000    | 2002   | Housing    |
| George & Joseph Irving House                                                            | 496-8 East Washington<br>Avenue                                  | Bridgeport | \$368,000    | 2002   | Housing    |
| Daniel H. Ferris Block                                                                  | 469-73 Noble Avenue                                              | Bridgeport | \$650,000    | 2002   | Housing    |

| Project Name                                                               | Address                                    | City       | Qualified<br>Expenses | Fiscal<br>Year | Project<br>Use |
|----------------------------------------------------------------------------|--------------------------------------------|------------|-----------------------|----------------|----------------|
| Dr. Edward Fitzgerald House                                                | 480 East Washington Avenue                 | Bridgeport | \$229,000             | 2002           | Housing        |
| Bingham School Apartments                                                  | 3 North Street                             | Bristol    | \$14,579,593          | 2022           | Housing        |
| O'Connell School Apartments                                                | 122 Park Street                            | Bristol    | \$21,237,417          | 2022           | Housing        |
| Case Block                                                                 | 22 Spring Street                           | Bristol    | \$565,000             | 2003           | Housing        |
| Union Savings Bank                                                         | 226 Main Street                            | Danbury    | \$1,205,187           | 2006           | Commercial     |
| No reported name                                                           | 685 Boston Post Road                       | Darien     | \$375,000             | 2002           | Office         |
| East Haven High School                                                     | 200 Tyler Street                           | East Haven | \$25,628,910          | 2021           | Housing        |
| M. Swift and Sons Company Factory                                          | 10 Love Lane                               | Hartford   | \$19,251,865          | 2021           | Multi-Use      |
| Hart Manufacturing Co. (Acme Electrical Supply)                            | 103-105 Allyn Street                       | Hartford   | \$3,541,992           | 2021           | Multi-Use      |
| George Pomeroy Carriages                                                   | 109-121 Allyn Street                       | Hartford   | \$13,305,082          | 2021           | Multi-Use      |
| Neiditz Building                                                           | 111 Pearl Street                           | Hartford   | \$15,452,730          | 2021           | Multi-Use      |
| Colt Industrial Complex- East<br>Armory                                    | 55 Van Dyke Avenue                         | Hartford   | \$20,000,000          | 2021           | Multi-Use      |
| Capewell Horse Nail<br>Company                                             | 70 Popieluszko Court                       | Hartford   | \$22,000,000          | 2017           | Housing        |
| No reported name                                                           | 459-461 Zion Street                        | Hartford   | \$1,350,132           | 2017           | Housing        |
| No reported name                                                           | 445-449 Zion Street                        | Hartford   | \$3,461,782           | 2017           | Housing        |
| No reported name                                                           | 443-445 Summit Street                      | Hartford   | \$948,078             | 2017           | Housing        |
| No reported name                                                           | 439-441 Summit Street                      | Hartford   | \$948,078             | 2017           | Housing        |
| Billings and Spencer Company<br>Complex (Buildings<br>1,2,3,4,5,6,7,11,12) | 140 Russ Street                            | Hartford   | \$8,124,699           | 2017           | Housing        |
| Pratt & Whitney Machine Shop Co.                                           | 390 Capitol Avenue                         | Hartford   | \$32,100,000          | 2017           | Multi-Use      |
| No reported name                                                           | 897-901 Park Street                        | Hartford   | \$2,284,202           | 2017           | Multi-Use      |
| 887-891 Park Street                                                        | 887-891 Park Street                        | Hartford   | \$2,114,821           | 2017           | Multi-Use      |
| Hotel America                                                              | 5 Constitution Place                       | Hartford   | \$27,756,592          | 2016           | Housing        |
| Horace Bushnell Apartments                                                 | 8-10 Vine Street                           | Hartford   | \$2,155,074           | 2016           | Housing        |
| Horace Bushnell Apartments                                                 | 12-14 Vine Street                          | Hartford   | \$2,088,894           | 2016           | Housing        |
| Horace Bushnell Apartments                                                 | 16-18 Vine Street                          | Hartford   | \$2,152,429           | 2016           | Housing        |
| Horace Bushnell Apartments                                                 | 20-22 Vine Street                          | Hartford   | \$1,985,388           | 2016           | Housing        |
| Horace Bushnell Apartments                                                 | 24-26 Vine Street                          | Hartford   | \$2,036,121           | 2016           | Housing        |
| Horace Bushnell Apartments                                                 | 28-30 Vine Street                          | Hartford   | \$2,097,261           | 2016           | Housing        |
| Horace Bushnell Apartments                                                 | 32-34 Vine Street                          | Hartford   | \$2,266,896           | 2016           | Housing        |
| <b>Horace Bushnell Apartments</b>                                          | 36-40 Vine Street                          | Hartford   | \$4,298,544           | 2016           | Housing        |
| Mansuy and Smith<br>Automobile Showroom<br>Building                        | 38-42 Elm Street                           | Hartford   | \$1,201,696           | 2016           | Housing        |
| Washington Street School                                                   | 461 Washington Street                      | Hartford   | \$10,900,000          | 2016           | Housing        |
| Judd & Root Building (aka<br>Professional Building)                        | 179 Allyn Street                           | Hartford   | \$12,810,046          | 2016           | Multi-Use      |
| Hartford National Bank and<br>Trust Company                                | 777 Main Street & 33 Asylum<br>Street      | Hartford   | \$69,268,218          | 2016           | Multi-Use      |
| Horace Bushnell Apartments                                                 | 4-6 Vine Street                            | Hartford   | \$1,276,364           | 2015           | Housing        |
| Colt Industrial Complex -<br>South Armory / Building No.<br>24             | 75 Van Dyke Avenue / 15 Van<br>Dyke Avenue | Hartford   | \$16,000,000          | 2015           | Multi-Use      |
| Masonic Hall                                                               | 201 Ann Uccello Street                     | Hartford   | \$3,797,481           | 2015           | Multi-Use      |
| No reported name                                                           | 217 Beacon Street                          | Hartford   | \$350,048             | 2014           |                |

| Project Name                                       | Address                                     | City       | Qualified<br>Expenses | Fiscal<br>Year | Project<br>Use  |
|----------------------------------------------------|---------------------------------------------|------------|-----------------------|----------------|-----------------|
| No reported name                                   | 606 Farmington Avenue                       | Hartford   | \$800,000             | 2013           | Commercial      |
| Colt Manufacturing Company                         | Van Dyke Avenue                             | Hartford   | \$13,285,451          | 2012           | Multi-Use       |
| Capitol Building                                   | 402-418 Asylum Street                       | Hartford   | \$18,277,577          | 2011           | Multi-Use       |
| Ambassador Apartments                              | 206-210 Farmington Avenue                   | Hartford   | \$15,000,000          | 2010           | Housing         |
| Clark Street School                                | 35 Clark Street                             | Hartford   | \$3,476,738           | 2008           | Housing         |
| Moore & Tryon Building                             | 115 Asylum Street                           | Hartford   | \$2,875,000           | 2008           | Multi-Use       |
| Phoenix Life Insurance<br>Company Building         | One American Row                            | Hartford   | \$25,684,821          | 2007           | Commercial      |
| No reported name                                   | 663 Broad Street                            | Hartford   | \$300,000             | 2007           | Housing         |
| No reported name                                   | 160 Affleck Street                          | Hartford   | \$581,847             | 2007           | Housing         |
| No reported name                                   | 32-34 Madison Street                        | Hartford   | \$666,581             | 2007           | Housing         |
| No reported name                                   | 980-988 Broad Street                        | Hartford   | \$908,141             | 2007           | Housing         |
| No reported name                                   | 200-202 Park Terrace                        | Hartford   | \$590,369             | 2007           | Housing         |
| No reported name                                   | 268-270 Jefferson Street                    | Hartford   | \$691,238             | 2007           | Housing         |
| No reported name                                   | 14 York Street                              | Hartford   | \$801,462             | 2007           | Housing         |
| No reported name                                   | 555-557 Zion Street                         | Hartford   | \$740,498             | 2007           | Housing         |
| No reported name                                   | 559-561 Zion Street                         | Hartford   | \$729,002             | 2007           | Housing         |
| No reported name                                   | 565-567 Zion Street                         | Hartford   | \$783,113             | 2007           | Housing         |
| No reported name                                   | 569-571 Zion Street                         | Hartford   | \$896,875             | 2007           | Housing         |
| No reported name                                   | 575-577 Zion Street                         | Hartford   | \$890,455             | 2007           | Housing         |
| No reported name                                   | 591-593 Zion Street                         | Hartford   | \$802,473             | 2007           | Housing         |
| No reported name                                   | 597-599 Zion Street                         | Hartford   | \$792,806             | 2007           | Housing         |
| No reported name                                   | 601-603 Zion Street                         | Hartford   | \$836,949             | 2007           | Housing         |
| No reported name                                   | 607 Zion Street                             | Hartford   | \$813,797             | 2007           | Housing         |
| G. Fox Building                                    | 956 Main Street                             | Hartford   | \$98,134,000          | 2007           | Multi-Use       |
| No reported name                                   | 268-270 Jefferson Street                    | Hartford   | \$691,238             | 2007           | Not<br>Reported |
| Sage Allen & Co. Building                          | 884-902 Main Street                         | Hartford   | \$7,727,910           | 2007           | Not<br>Reported |
| Southern New England<br>Telephone Company Building | 55 Trumbull Street                          | Hartford   | \$0                   | 2006           | Multi-Use       |
| No reported name                                   | 149-151 Affleck Street                      | Hartford   | \$319,631             | 2005           | Housing         |
| No reported name                                   | 83-85 Ward Street                           | Hartford   | \$387,429             | 2005           | Housing         |
| No reported name                                   | 87-89 Ward Street                           | Hartford   | \$387,429             | 2005           | Housing         |
| Solomon Building                                   | 590-596 Park Street                         | Hartford   | \$2,733,137           | 2005           | Other           |
| No reported name                                   | 290 Park Terrace                            | Hartford   | \$544,061             | 2004           | Housing         |
| No reported name                                   | 264 Park Terrace                            | Hartford   | \$476,712             | 2004           | Housing         |
| Engine Company 1 Equipment Maintenance Shop        | 36 John Street                              | Hartford   | \$1,206,000           | 2004           | Multi-Use       |
| No reported name                                   | 268 Park Terrace                            | Hartford   | \$3,388,582           | 2003           | Housing         |
| No reported name                                   | 304 Park Terrace                            | Hartford   | \$592,089             | 2003           | Housing         |
| No reported name                                   | 308 Park Terrace                            | Hartford   | \$581,956             | 2003           | Housing         |
| No reported name                                   | 2-10 Hillside Avenue                        | Hartford   | \$2,437,600           | 2003           | Not<br>Reported |
| Cheney Building / The Richardson                   | 942 Main Street                             | Hartford   | \$10,410,000          | 2001           | Multi-Use       |
| Helco Sub-Station                                  | 686 Maple Avenue                            | Hartford   | \$474,836             | 2001           | Other           |
| Cheney Mill Yarn Dye House                         | 190 Pine Street Or 31 Cooper<br>Hill Street | Manchester | \$14,409,464          | 2011           | Housing         |

| Project Name                                               | Address                                      | City        | Qualified<br>Expenses | Fiscal<br>Year | Project<br>Use |
|------------------------------------------------------------|----------------------------------------------|-------------|-----------------------|----------------|----------------|
| Meriden Curtain Fixture<br>Company Factory                 | 122 Charles Street                           | Meriden     | \$4,251,681           | 2017           | Housing        |
| Connecticut Valley Hospital,<br>Shepherd Home              | Bow Lane and Eastern Drive                   | Middletown  | \$8,500,000           | 2019           | Housing        |
| Terrace Hall                                               | 56 Terrace Avenue                            | Naugatuck   | \$387,815             | 2016           | Housing        |
| Courtland Arms                                             | 57 Court Street                              | New Britain | \$6,846,522           | 2022           | Housing        |
| New Britain Public School and Vocation School              | 50 Bassett Street / 161 South<br>Main Street | New Britain | \$10,000,000          | 2016           | Housing        |
| Commercial Trust Company Building                          | 51-55 West Main Street                       | New Britain | \$8,700,000           | 2011           | Multi-Use      |
| The Duncan Hotel                                           | 1151 Chapel Street                           | New Haven   | \$27,700,000          | 2020           | Hotel          |
| The Washington Building                                    | 35-39 Church Street                          | New Haven   | \$6,796,580           | 2018           | Multi-Use      |
| No reported name                                           | 91 Church Street                             | New Haven   | \$1,970,219           | 2016           | Multi-Use      |
| Winchester Repeating Arms<br>Complex, Buildings 1-5 & 28   | 275 Winchester Avenue                        | New Haven   | \$60,672,000          | 2015           | Housing        |
| Y.M.C.A. (West Village Apartments)                         | 52 Howe Street                               | New Haven   | \$12,177,540          | 2014           | Multi-Use      |
| Lovell School                                              | 45 Nash Street                               | New Haven   | \$2,119,920           | 2013           | Housing        |
| Miller Building                                            | 804-806 Chapel Street                        | New Haven   | \$1,914,477           | 2013           | Multi-Use      |
| Winchester Repeating Arms<br>Tract A (Buildings 29 and 30) | 275 Winchester Avenue                        | New Haven   | \$35,000,000          | 2012           | Commercial     |
| Field Building                                             | 40-44 Crown Street                           | New Haven   | \$4,359,418           | 2012           | Housing        |
| No reported name                                           | 20-36 Crown Street                           | New Haven   | \$4,834,113           | 2012           | Housing        |
| No reported name                                           | 904-906 Whalley Avenue                       | New Haven   | \$425,252             | 2009           | Multi-Use      |
| Southern New England Telephone Co.                         | 227 Church Street                            | New Haven   | \$9,490,000           | 2005           | Housing        |
| F. W. Woolworth Building                                   | 852 Chapel Street                            | New Haven   | \$10,000,000          | 2005           | Multi-Use      |
| Cutler Building                                            | 866 Chapel Street                            | New Haven   | \$3,000,000           | 2005           | Multi-Use      |
| Central Building                                           | 99-105 Orange Street                         | New Haven   | \$1,428,000           | 2004           | Multi-Use      |
| Cambridge Arms                                             | 32 High Street                               | New Haven   | \$6,085,000           | 2003           | Housing        |
| The Oxford                                                 | 36 High Street                               | New Haven   | \$1,505,000           | 2003           | Housing        |
| The Strouse, Adler Company Corset Factory                  | 78 Olive Street                              | New Haven   | \$10,592,000          | 2003           | Housing        |
| John L. Sperry House                                       | 47-49 South Water Street                     | New Haven   | \$220,530             | 2003           | Housing        |
| The Arthur Building                                        | 38 Green Street                              | New London  | \$1,294,085           | 2022           | Housing        |
| No reported name                                           | 13 Washington Street                         | New London  | \$3,800,000           | 2007           | Multi-Use      |
| Manwaring Building                                         | 225 State Street                             | New London  | \$1,724,673           | 2006           | Multi-Use      |
| No reported name                                           | 73 Washington Street                         | New London  | \$2,985,118           | 2004           | Housing        |
| Lighthouse Inn                                             | 6 Gunthrie Place                             | New London  | \$1,000,000           | 2002           | Multi-Use      |
| United Bank Building                                       | 19-23 Main Street                            | New Milford | \$2,178,109           | 2016           | Office         |
| New Milford Telephone<br>Building                          | 29-31 Church Street                          | New Milford | \$985,752             | 2014           | Office         |
| Carl F. Schoverling Tobacco<br>Warehouse                   | 1 Wellsville Avenue                          | New Milford | \$1,462,211           | 2003           | Commercial     |
| Norfolk Opera House                                        | 20 Greenwoods Road West                      | Norfolk     | \$618,794             | 2002           | Other          |
| IOOF Building                                              | 70 South Main Street                         | Norwalk     | \$3,700,000           | 2020           | Commercial     |
| Moose Home                                                 | 68 South Main Street                         | Norwalk     | \$1,818,000           | 2020           | Housing        |
| Regent Theater (aka Norwalk Theater, Wall Street Theater)  | 71 Wall Street                               | Norwalk     | \$11,859,896          | 2018           | Commercial     |
| Edlin Building                                             | 11-13 North Main Street                      | Norwalk     | \$918,000             | 2002           | Multi-Use      |

| Project Name                                   | Address                                | City             | Qualified<br>Expenses | Fiscal<br>Year | Project<br>Use |
|------------------------------------------------|----------------------------------------|------------------|-----------------------|----------------|----------------|
| Ponemah Mills, Mill No. 1<br>(Buildings 2,3,4) | 607 B Norwich Avenue                   | Norwich          | \$15,657,185          | 2022           | Housing        |
| PONEMAH MILLS - MILL NO. 1                     | 607 Norwich Avenue                     | Norwich          | \$55,065,884          | 2020           | Commercial     |
| Spaulding Block                                | 88-98 Chestnut Street                  | Norwich          | \$1,830,748           | 2008           | Housing        |
| Wauregan Hotel                                 | 192-196 Main Street                    | Norwich          | \$17,014,901          | 2007           | Multi-Use      |
| William Clark Company Thread Mill              | 12 River Road                          | Pawcatuck        | \$21,664,838          | 2017           | Multi-Use      |
| Cargill Falls Mill                             | 58 Pomfret Street                      | Putnam           | \$30,700,000          | 2021           | Multi-Use      |
| Joseph R. Ensign House                         | 690 Hopmeadow Street                   | Simsbury         | \$1,925,761           | 2021           | Multi-Use      |
| Hubbard Mansion                                | 111 West North Street                  | Stamford         | \$1,720,253           | 2017           | Other          |
| Yale and Towne Industrial Complex              | 200 Henry Street                       | Stamford         | \$34,674,589          | 2011           | Multi-Use      |
| Old Town Hall                                  | 175 Atlantic Street                    | Stamford         | \$12,575,000          | 2010           | Multi-Use      |
| No reported name                               | 109 Atlantic Street                    | Stamford         | \$625,833             | 2002           | Multi-Use      |
| Talcott Brothers' Mill                         | 47 Main Street                         | Vernon           | \$21,000,000          | 2018           | Multi-Use      |
| Minterburn Mill (aka<br>Roosevelt Mill)        | 215 East Main Street                   | Vernon           | \$14,237,608          | 2017           | Multi-Use      |
| <b>Abbott Towers Apartments</b>                | 255 North Main Street                  | Waterbury        | \$2,590,094           | 2022           | Housing        |
| No reported name                               | 125 Hillside Avenue                    | Waterbury        | \$430,000             | 2021           | Housing        |
| Waterbury Clock Co-<br>Movement Shop Complex   | 145 Cherry Street                      | Waterbury        | \$15,321,741          | 2021           | Multi-Use      |
| Webster School Apartments                      | 127 Easton Avenue / 90 Platt<br>Street | Waterbury        | \$4,568,008           | 2019           | Housing        |
| Wilby High School Apartments                   | 42 Pine Street / 260 Grove<br>Street   | Waterbury        | \$15,359,621          | 2018           | Housing        |
| Carroll Building                               | 44 Willow Street                       | Waterbury        | \$8,658,732           | 2017           | Housing        |
| No reported name                               | 63 Bank Street                         | Waterbury        | \$2,500,000           | 2015           | Multi-Use      |
| No reported name                               | 68 Bank Street                         | Waterbury        | \$2,568,723           | 2010           | Multi-Use      |
| Westport Bank and Trust<br>Company             | 87 Post Road East                      | Westport         | \$3,560,695           | 2007           | Commercial     |
| Two Family Home                                | 156 Oak Street                         | Willimantic      | \$0                   | 2006           | Housing        |
| J.R. Montgomery Company Industrial Complex     | Canal Bank Road                        | Windsor<br>Locks | \$49,679,169          | 2021           | Housing        |