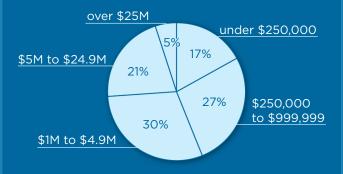

#### NATIONWIDE HTC INVESTMENT BY PROJECT SIZE† - FY22

<sup>†</sup>Percentages in the pie chart represent the proportion of Federal HTC projects in each dollar amount category