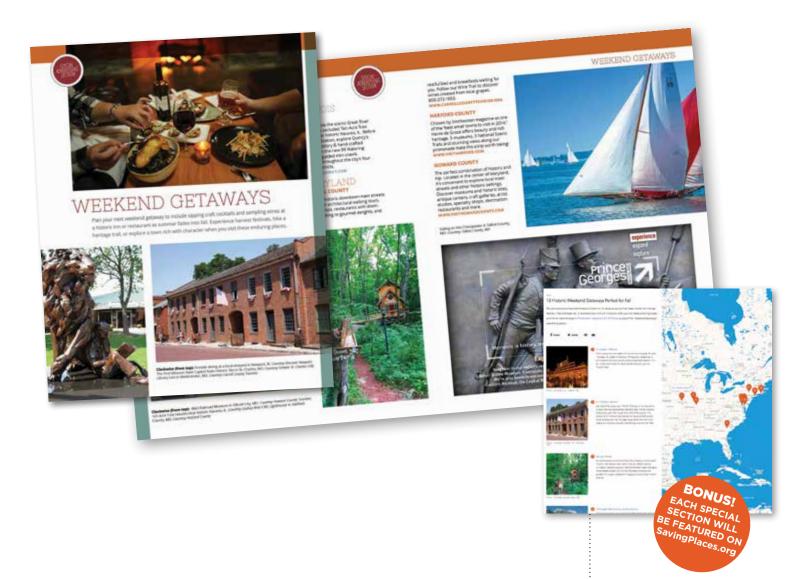

# Reach *Preservation* readers with a passion for history

Fall is a great time to get away—the summer crowds have moved on and temperatures start to cool. Reach *Preservation* readers as they make plans to visit heritage festivals, national landmarks, and sites brimming with historic interest.

### PRESERVATION READERS ARE AVID TRAVELERS WITH A PASSION FOR HISTORY\*

79% read *Preservation* to learn about historic sites and travel ideas

86% visited museums in the last year

63% visited state and national parks

56% enjoy cultural/heritage fairs

**Website:** SavingPlaces.org

active, educated

per year

PRESERVATION AT A GLANCE

Circulation: 125,000 Readership: 300,000 Frequency: 4 times

Readership: Affluent,

Turn over for specs